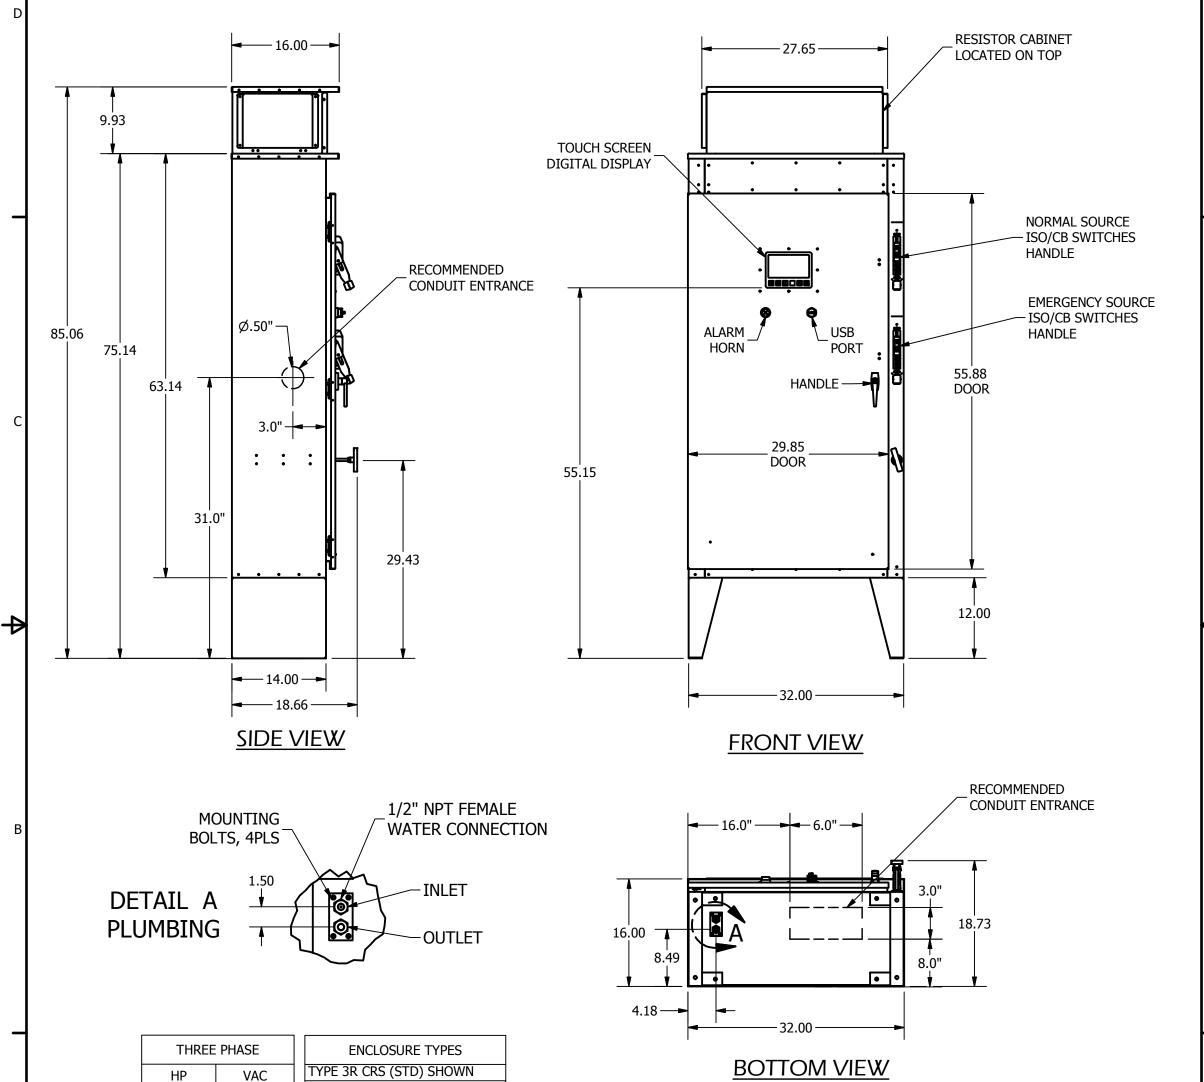

## **DIMENSIONS & DATA**

**ELECTRIC FIRE PUMP CONTROLLER WITH MTS** 

**MPT435** 

## NOTES:

• ENCLOSURE MADE FROM 12GA. STEEL WITH HAMMER RED FINISH.

200-208 220-240

380-415

440-480

- ENTER CABLE(S) FROM BOTTOM
- PROTECT INTERNAL EQUIPMENT FROM DRILLING CHIPS

5-60

5-60

5-100

5-150

• DIMENSIONS SUBJECT TO CHANGE WITHOUT NOTICE. ALWAYS CONSULT FACTORY TO CONFIRM CURRENT INFORMATION.

TYPE 4 CRS TYPE 4X CRS

TYPE 304 SS (PAINTED)

TYPE 316 SS PAINTED TYPE 316 SS UNPAINTED

TYPE 304 SS UNPAINTED

- TYPE 3R SHOWN.
- ALL DIMENSIONS IN INCHES. ALL DIMENSIONS THE SAME FOR 3R, 12, 4 AND 4X ENCLOSURE TYPES.

| SELECTION TABLE (CHOOSE FROM TABLES ON LEFT) |    |         |                |  |
|----------------------------------------------|----|---------|----------------|--|
| CONTROLLER TYPE                              | HP | VOLTAGE | ENCLOSURE TYPE |  |
| MPT435TS                                     |    |         |                |  |